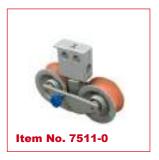

Track wheels CD 5

Price: 2,490 €

Platform for CD5

**Price: 1,190 €** 

Item No. 7513-0

Base plate Euro turnstile mount

**Price: 1,950 €** 

Levelling legs for CD5