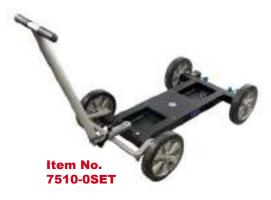

## **Base Dolly CD 5**

Standard Base Dolly CD 5 incl. crane column for crane 120 with extension

- Base frame
- ▶ Push bar
- Pneumatic or Studio wheels 4 pcs.
- ▶ Crane column

Price: starting at 4,120 €

Base Dolly CD5 with crane column