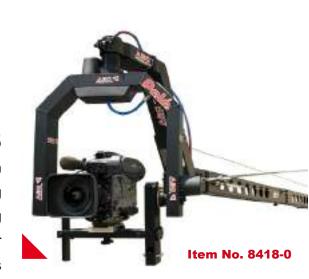

Cable set\* Canon SD 270 € Item No. 841210-0

Cable set\* Canon HD

Item No. 841212-0 320 €

Cable set\* Canon HD-S Item No. 841213-0 380 €

Cable set\* Fujinon SD/HD Item No. 841220-0 220 €

Cable set\* Angenieux Item No. 841215-0 270 € Single man control for Crane 120