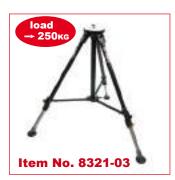

#### **Bullstand**

Heavy duty tripod with levelling system Safety pins for Crane 100/120 Max. payload: 250kg

Price: 1,450 €