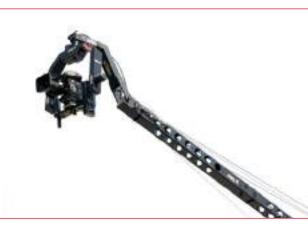

#### **Crane Head**

Integrated 80mm mount for positioning of ABC Remote Heads allows 360° turns.
Crane head is also available with Mitchell Adapter.
Precise Levelling of crane head.

# Weight support segment

Suitable for round and angled weights. Easy mount for single operator kit.