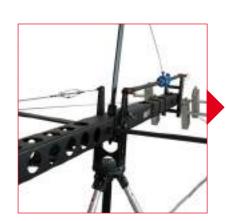

# Weight support segment

Suitable for round and angled weights. Easy mount for single operator kit.