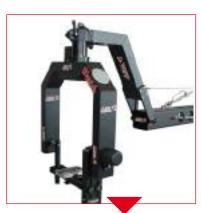

#### **Crane Head**

Integrated 80mm mount for positioning of ABC Remote Heads allows 360° turns.
Crane head is also available with Mitchell Adapter.
Precise Levelling of crane head.

#### **Rotation section**

Including vertical and horizontal break system.

The built-in high precision pivot bearing allows a smooth and constant rotary motion.