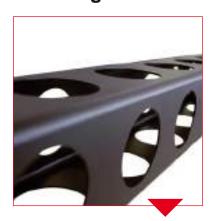

## **Crane segments**

A specially engineered square tube construction provides extreme rigidity and light weight. Additionally, crane segments are bolted together for an optimum resistance to torsion!

Circular spaces in the segments allow weight reduction.