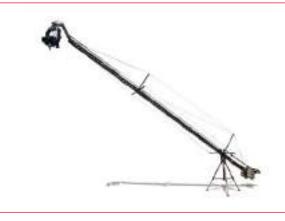

# **CRANE 120**

## **Crane segments**

A specially engineered square tube construction provides extreme rigidity and light weight. Additionally, crane segments are bolted together for an optimum resistance to torsion!

Circular spaces in the segments allow weight reduction.

# Short and Medium versions dimensions :