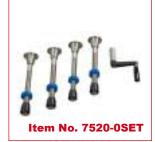

# Counterweights

 $4/8/16 \, kg$ 30mm Ø hole

Handle for light transport

Price: 45 / 55 / 75 €