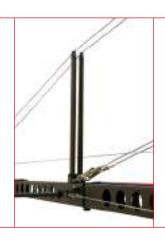

#### **Rotation section**

Including vertical and horizontal break system.

The built-in high precision pivot bearing allows a smooth and constant rotary motion.