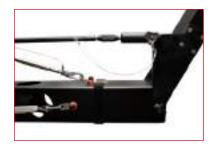

#### **Crane Head**

Integrated 80mm mount for positioning of ABC Remote Heads allows 360° turns.
Crane head is also available with Mitchell Adapter.
Precise Levelling of crane head.