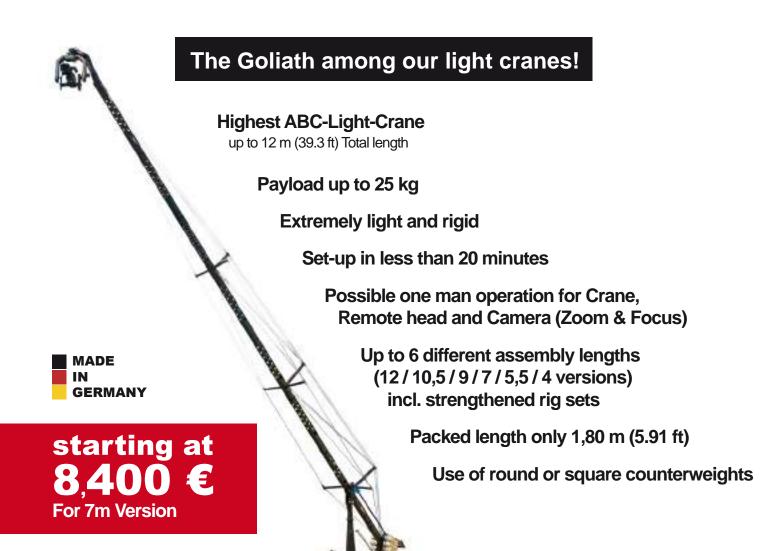

# **CRANE 120**

# **HIGHLIGHTS**

## **Crane segments**

A specially engineered square tube construction provides extreme rigidity and light weight. Additionally, crane segments are bolted together for an optimum resistance to torsion!

Circular spaces in the segments allow weight reduction.

# Weight support segment

Suitable for round and angled weights. Easy mount for single operator kit.