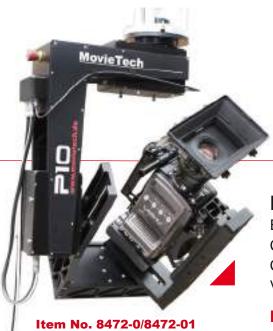

## P10 - 2 or 3 Axis

Extremely silent movement Cameras up to 25 kg for 2-Axis Version Cameras up to 15 kg for 3-Axis Version Very fast movement

Price: starting at 19,800 €

Item No. 8472-8700

Size: 110x75x35 cm