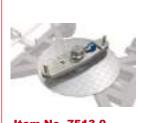

#### **Crane Head**

Integrated 80mm mount for positioning of ABC Remote Heads allows 360° turns.
Crane head is also available with Mitchell Adapter.
Precise Levelling of crane head.

#### **Rotation section**

Including vertical and horizontal break system.

The built-in high precision pivot bearing allows a smooth and constant rotary motion.