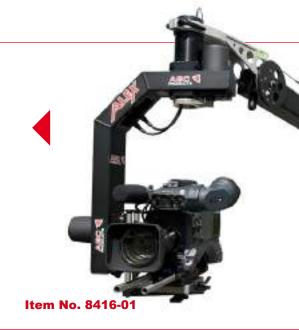

#### **Crane Head**

Integrated 80mm mount for positioning of ABC Remote Heads allows 360° turns.
Crane head is also available with Mitchell Adapter.
Precise Levelling of crane head.

#### **Rotation section**

Including vertical and horizontal break system.

The built-in high precision pivot bearing allows a smooth and constant rotary motion.

## **Crane segments**

A specially engineered square tube construction provides extreme rigidity and light weight. Additionally, crane segments are bolted together for an optimum resistance to torsion!

Circular spaces in the segments allow weight reduction.

# Weight support segment

Suitable for round and angled weights. Easy mount for single operator kit.