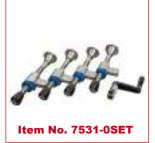

Cable set\* Canon SD 270 € Item No. 841210-0

Cable set\* Canon HD

Item No. 841212-0 320 €

Cable set\* Canon HD-S Item No. 841213-0 380 €

Cable set\* Fujinon SD/HD Item No. 841220-0 220 €

Cable set\* Angenieux Item No. 841215-0 270 € Single man control for Crane 120

Item No. 8414-0 1,950 €

Power supply 220 V switchable to 110 V / 24 V DC

Item No. 8412-500 980 €

<sup>\*</sup>The cable set includes zoom and focus control cables for broadcast, with integrated motors.