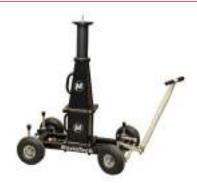

man control for Crane 120

Item No. 8414-0 1,950 €

Power supply 220 V switchable to 110 V / 24 V DC

Item No. 8412-500 980 €

<sup>\*</sup>The cable set includes zoom and focus control cables for broadcast, with integrated motors.



#### **Bullstand**

Heavy duty tripod with levelling system Safety pins for Crane 100/120 Max. payload: 250kg

Price: 1,450 €



# Counterweights

 $4/8/16 \, kg$ 30mm Ø hole

Handle for light transport

Price: 45 / 55 / 75 €

# **Tripod**



#### **Monitor holder**

For crane 120

Two fixing screws and swiveling arm

**Price: 230 €** 

## **Dollies**





## **Base Dolly CD 5**

Standard Base Dolly CD 5 incl. crane column for crane 120 with extension

- Base frame
- ▶ Push bar
- Pneumatic or Studio wheels 4 pcs.
- ▶ Crane column

Price: starting at 4,120 €



Base Dolly CD5 with crane column



Track wheels CD 5

Price: 2,490 €



Platform for CD5

**Price: 1,190 €** 



Item No. 7513-0

Base plate Euro turnstile mount

**Price: 1,950 €** 



Levelling legs for CD5

**Price: 690 €** 



# **Base Dolly CD 6**

Broad basis Dolly CD 6 incl. crane column for crane 120 with extension

- Base frame
- Push bar
- Pneumatic or Studio wheels 4 pcs.
- ▶ Crane column

Price: starting at 4,340 €





Track wheels CD6

Price: 2,490 €



Platform for CD6

**Price: 1,290 €** 



Item No. 7513-0

Base plate Euro turnstile mount

Price: 1,950 €



Levelling legs for CD6

**Price: 860 €** 



The MovieTech AG is based in Munich with subsidiaries in Balama and Prague. As one of the leading manufacturers in its field, it produces and markets products and solution