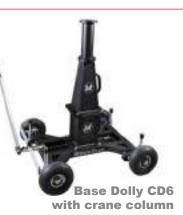

# **Base Dolly CD 6**

Broad basis Dolly CD 6 incl. crane column for crane 120 with extension

- Base frame
- Push bar
- Pneumatic or Studio wheels 4 pcs.
- ▶ Crane column

Price: starting at 4,340 €

Track wheels CD6