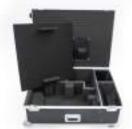

# Flight case for P10

Robust flight case with wheels Including a foam insert, intermediate base, and storage compartments for cables and accessories.

Price: 619.99 € Weight: 21,5kg

Accessories for remote heads Alex Digital/Pelé/P10-2 or 3 axis: