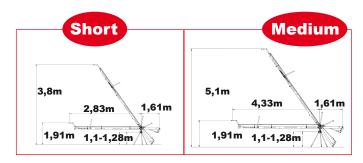

TS**



#### **Crane Head**



Integrated 80mm mount for positioning of ABC Remote Heads allows 360° turns.
Crane head is also available with Mitchell Adapter.
Precise Levelling of crane head.



#### **Rotation section**



Including vertical and horizontal break system.

The built-in high precision pivot bearing allows a smooth and constant rotary motion.



## **Crane segments**



A specially engineered square tube construction provides extreme rigidity and light weight. Additionally, crane segments are bolted together for an optimum resistance to torsion!

Circular spaces in the segments allow weight reduction.

# Weight support segment

Suitable for round and angled weights. Easy mount for single operator kit.







# VERSIONS & PRICES





# Short and Medium versions dimensions :



# Package includes:

- Camera crane arm with rotation section and Weight support segment.
- 1 Manual
- 3 Soft bags

# **ACCESSORIES**



#### Remote heads



Alex digital

Price: starting at 8,250 €

## Alex analog

Robust Remote Head Cameras up to 15kg Net weight 6kg

**Price: 5,950 €** 



Robust broadcast remote head

Cameras up to 15kg

Net weight 6kg

With V-mount battery adapter

With programmable motors

Possibility of one-man control\* (accessories)

Possibility of controlling camera zoom and focus\* (accessories)



#### Pelé XL 35

Light Digital Remote-Head system

Cameras up to 20kg

Net weight 9kg

With V-mount battery adapter

With programmable motors

Possibility of one-man control\* (accessories)

Possibility of controlling camera zoom and focus\* (accessories)

\*When len