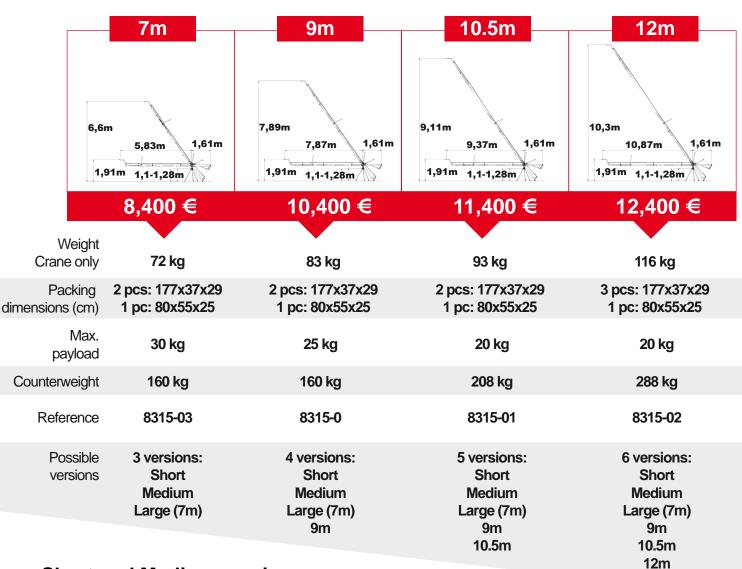

# VERSIONS & PRICES

# Short and Medium versions dimensions :

# Package includes:

- Camera crane arm with rotation section and Weight support segment.
- 1 Manual
- 3 Soft bags