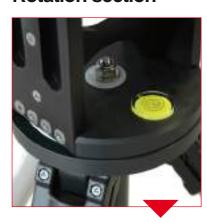

#### **Rotation section**

Including vertical and horizontal break system.

The built-in high precision pivot bearing allows a smooth and constant rotary motion.