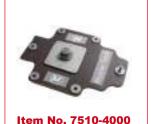

Track wheels CD 5

Price: 2,490 €

Platform for CD5

**Price: 1,190 €** 

Item No. 7513-0

Base plate Euro turnstile mount

**Price: 1,950 €** 

Levelling legs for CD5

Price: 2,490 €

Platform for CD6

**Price: 1,290 €** 

Item No. 7513-0

Base plate Euro turnstile mount

Price: 1,950 €

Levelling legs for CD6

**Price: 860 €** 