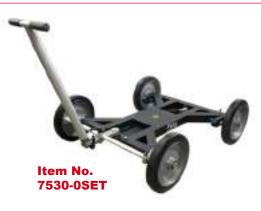

## **Base Dolly CD 5**

Standard Base Dolly CD 5 incl. crane column for crane 120 with extension

- Base frame
- ▶ Push bar
- Pneumatic or Studio wheels 4 pcs.
- ▶ Crane column

Price: starting at 4,120 €

Base Dolly CD5 with crane column